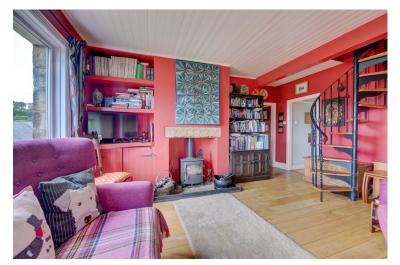

Having three double bedrooms, of which one is currently used as a library/bedroom, this property offers a very workable layout. The lounge has super proportions and feels spacious, featuring a cosy traditional log burner along with a wrought iron spiral staircase, complimented by stylish oak flooring. Off the lounge, via a separate hallway with storage, you will find the elegant family bathroom with contemporary fitted suite and separate shower.