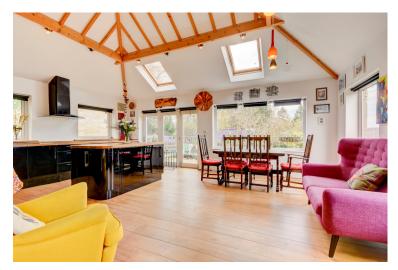

Leading on from the lounge you will enter the very spacious, light filled kitchen/dining space. This room really is a beautiful addition to the property, with its high vaulted ceiling, skylights and access to the sun terrace via the wooden bi folding doors, it's the real hub of the home. The kitchen cabinetry is both modern and sleek, featuring integrated appliances and an island that adds to the social element of this space perfectly, it also boasts the luxury of underfloor heating.

## **Gallery**

HILLSIDE