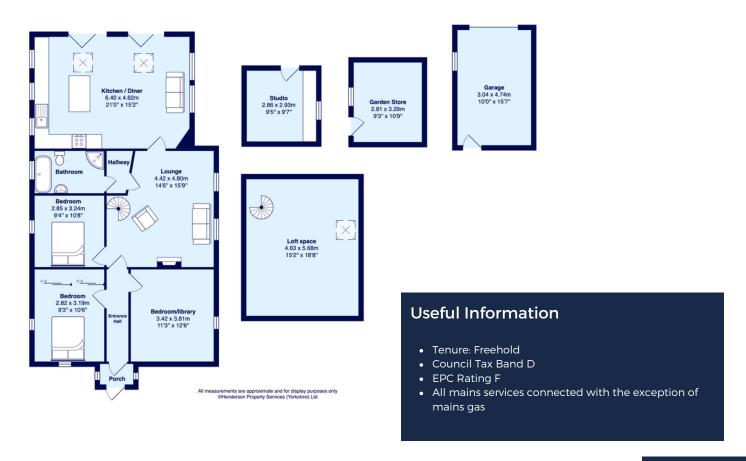

Having three double bedrooms, of which one is currently used as a library/bedroom, this property offers a very workable layout. The lounge has super proportions and feels spacious, featuring a cosy traditional log burner along with a wrought iron spiral staircase, complimented by stylish oak flooring. Off the lounge, via a separate hallway with storage, you will find the elegant family bathroom with contemporary fitted suite and separate shower.

Leading on from the lounge you will enter the very spacious, light filled kitchen/dining space. This room really is a beautiful addition to the property, with its high vaulted ceiling, skylights and access to the sun terrace via the wooden bi folding doors, it's the real hub of the home. The kitchen cabinetry is both modern and sleek, featuring integrated appliances and an island that adds to the social element of this space perfectly, it also boasts the luxury of underfloor heating.

Externally, you will find approx 2 acres of land, where the beautiful views can be enjoyed from many aspects. There is a stone built studio, which could make an ideal workshop, and positioned conveniently within the mature gardens you will find a garden store and garage also.