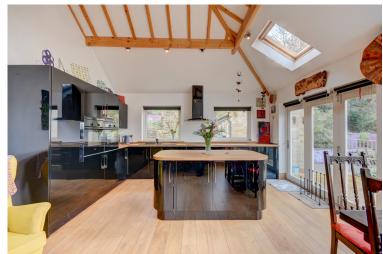

Leading on from the lounge you will enter the very spacious, light filled kitchen/dining space. This room really is a beautiful addition to the property, with its high vaulted ceiling, skylights and access to the sun terrace via the wooden bi folding doors, it's the real hub of the home. The kitchen cabinetry is both modern and sleek, featuring integrated appliances and an island that adds to the social element of this space perfectly, it also boasts the luxury of underfloor heating.

## **Gallery**

HILLSIDE