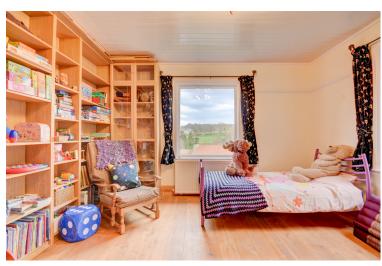

Having three double bedrooms, of which one is currently used as a library/bedroom, this property offers a very workable layout. The lounge has super proportions and feels spacious, featuring a cosy traditional log burner along with a wrought iron spiral staircase, complimented by stylish oak flooring. Off the lounge, via a separate hallway with storage, you will find the elegant family bathroom with contemporary fitted suite and separate shower.

## **Gallery**

HILLSIDE