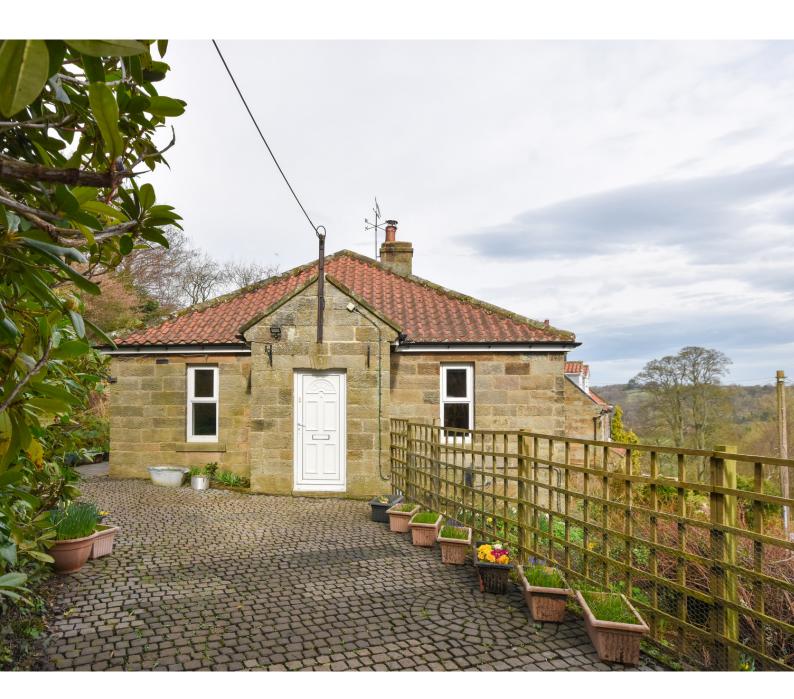

### Hillside, Glaisdale North Yorkshire

Hendersons are pleased to introduce Hillside to the market a delightful stone built detached bungalow situated in the picturesque village of Glaisdale. Offering stunning views out towards the dale, the substantial windows of this property allow a wealth of natural light to flood the eclectic interior, framing the landscape perfectly.

Externally, you will find approx 2 acres of land, where the beautiful views can be enjoyed from many aspects. There is a stone built studio, which could make an ideal workshop, and positioned conveniently within the mature gardens you will find a garden store and garage also.