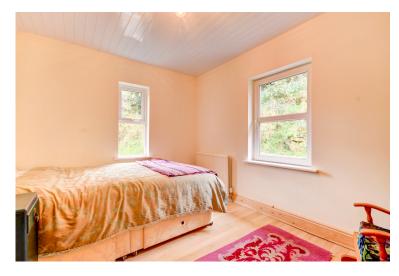

Having three double bedrooms, of which one is currently used as a library/bedroom, this property offers a very workable layout. The lounge has super proportions and feels spacious, featuring a cosy traditional log burner along with a wrought iron spiral staircase, complimented by stylish oak flooring. Off the lounge, via a separate hallway with storage, you will find the elegant family bathroom with contemporary fitted suite and separate shower.

## **Gallery**

HILLSIDE