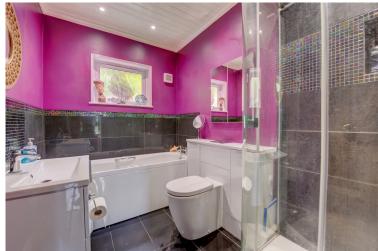

Having three double bedrooms, of which one is currently used as a library/bedroom, this property offers a very workable layout. The lounge has super proportions and feels spacious, featuring a cosy traditional log burner along with a wrought iron spiral staircase, complimented by stylish oak flooring. Off the lounge, via a separate hallway with storage, you will find the elegant family bathroom with contemporary fitted suite and separate shower.